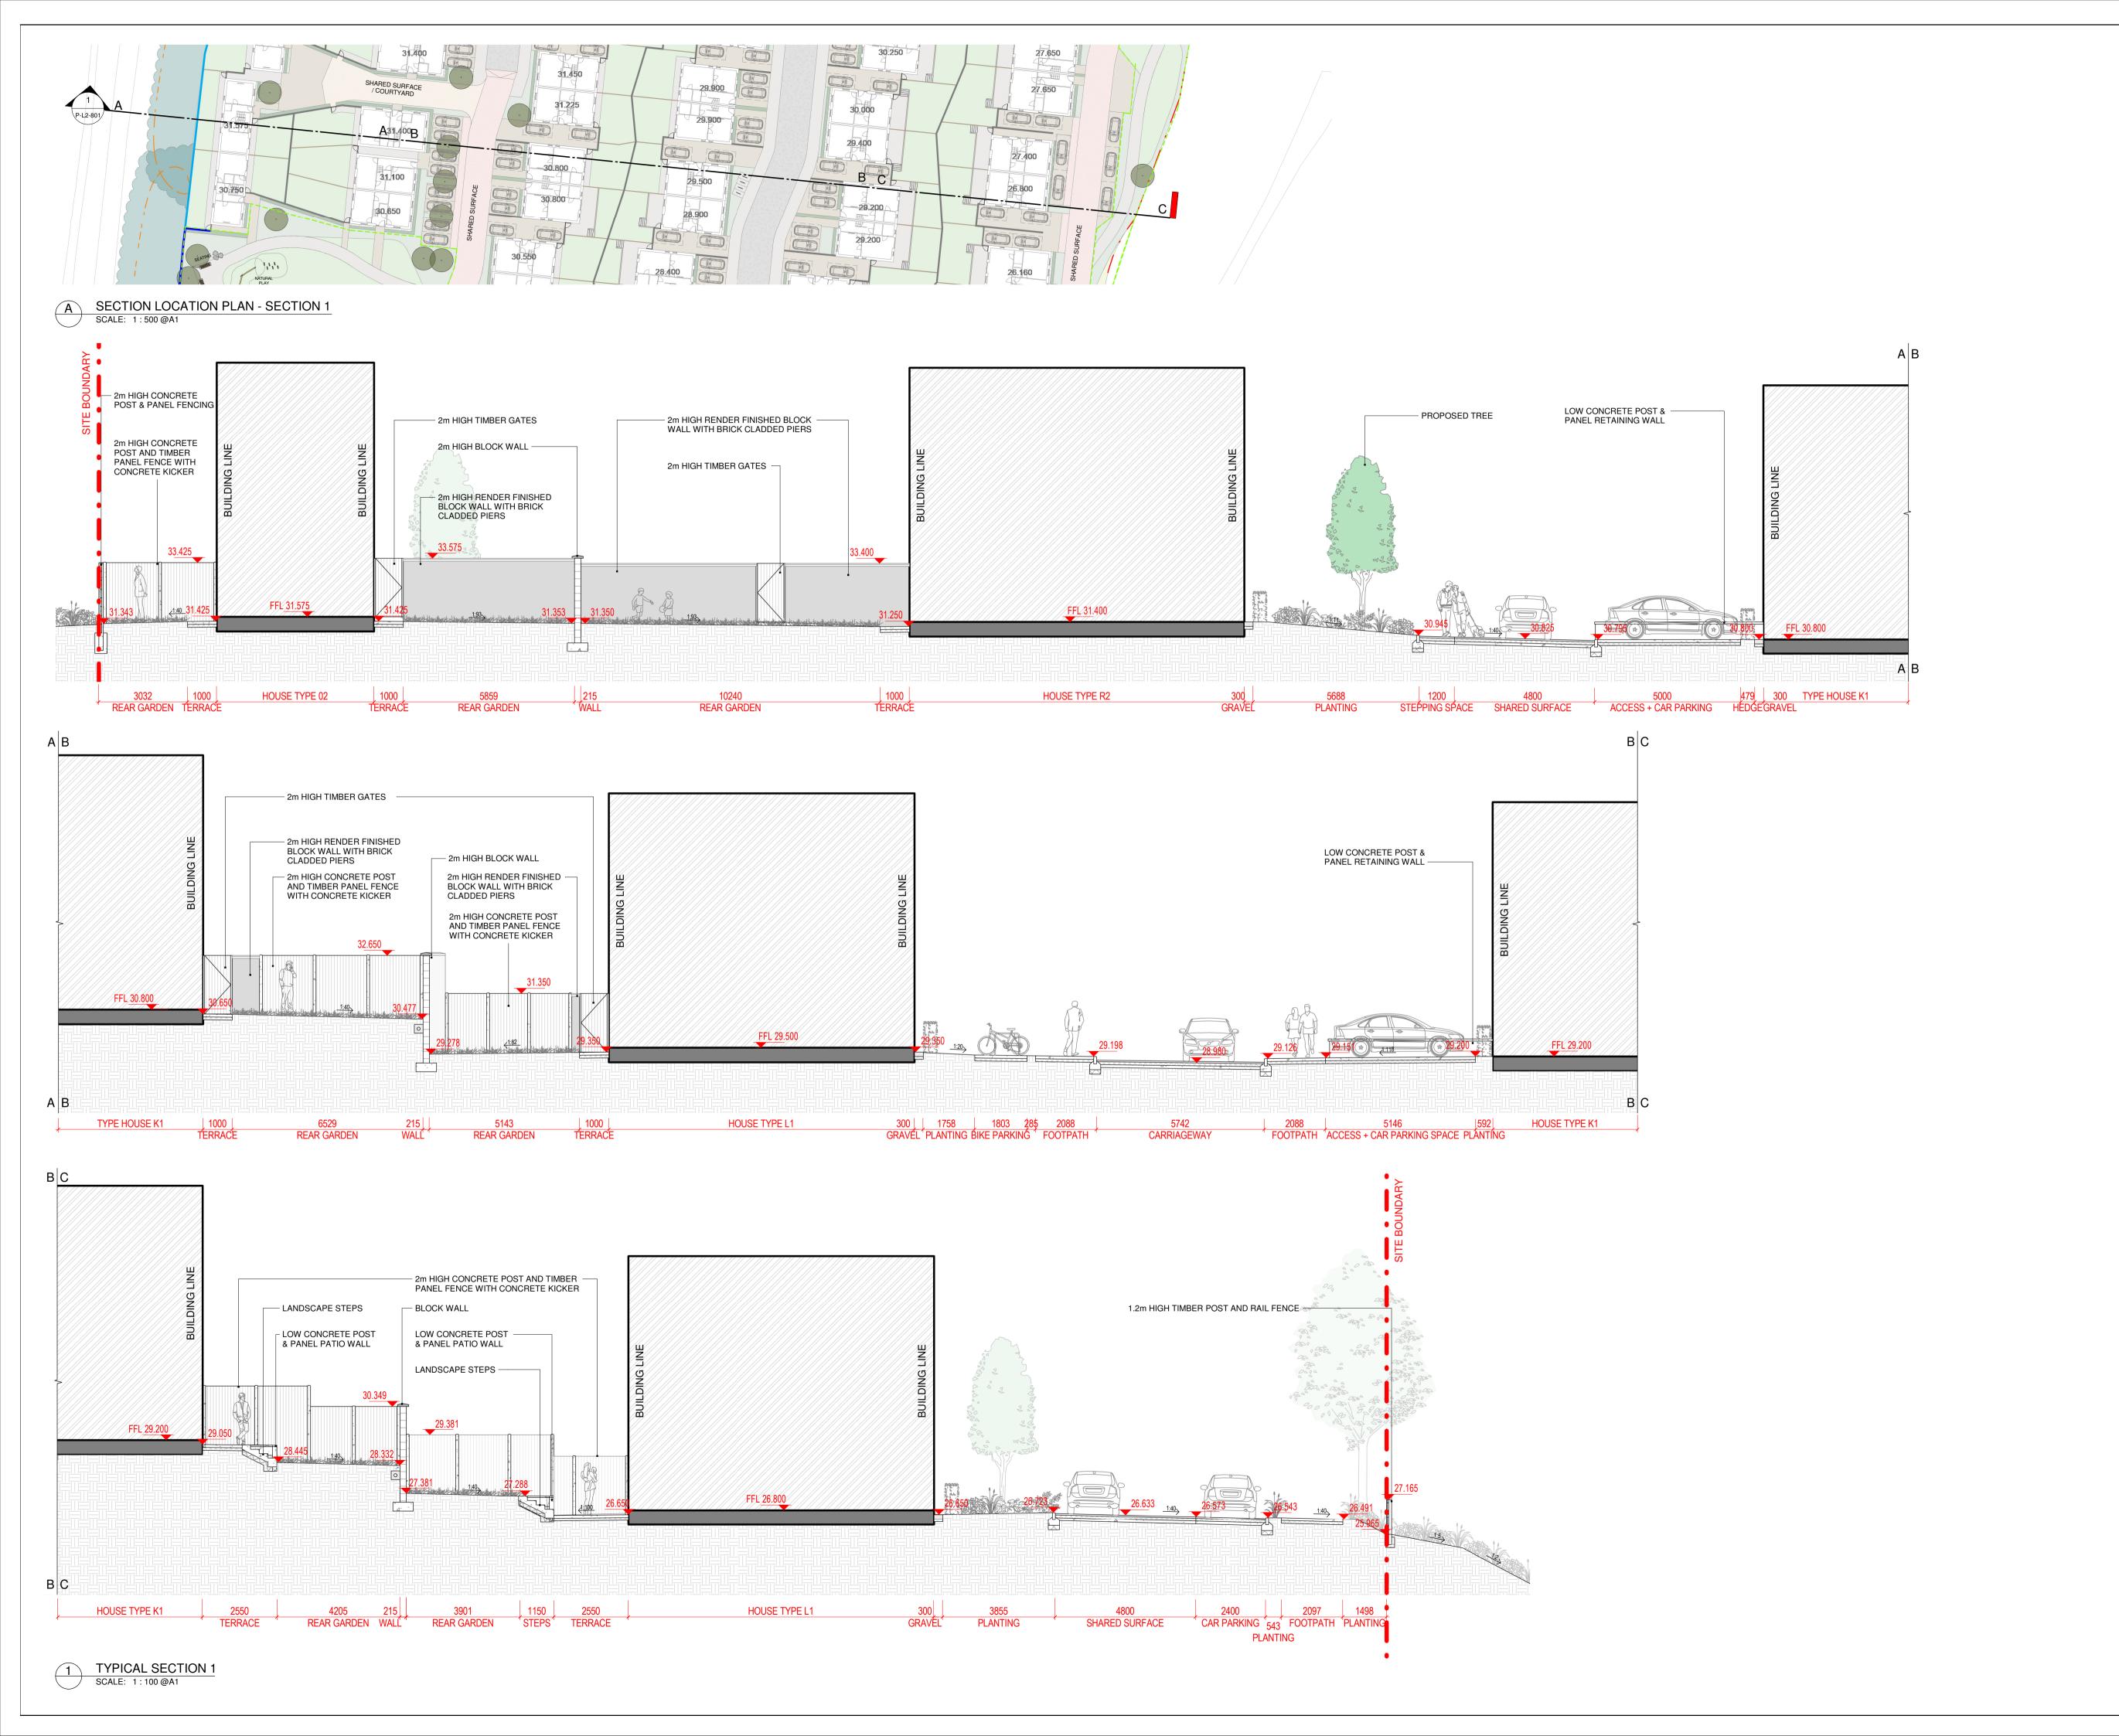

CLIENT:

Lagan Homes.

ARCHITECTS:

**JFOC** 

| REVIS     | ION              | S                   |            |            |            |
|-----------|------------------|---------------------|------------|------------|------------|
| REV:      | EV: DESCRIPTION: |                     | BY:        | DATE:      |            |
| R00 ISSUE |                  | FOR INFORMATION     |            | NMP        | 07/05/2024 |
|           |                  |                     |            |            |            |
|           |                  |                     |            |            |            |
|           |                  |                     |            |            |            |
|           |                  |                     |            |            |            |
|           |                  |                     |            |            |            |
|           |                  |                     |            |            |            |
| Job No.   |                  | 29A6A               | Drawn By   | NN         |            |
| Dwg No.   |                  | P-L2-801            | Checked By | HDL        |            |
| Scale     |                  | As indicated @A1    | Date       | 07/05/2024 |            |
| JOB [     | DES              | CRIPTION            |            |            |            |
| Site      |                  | DROGHEDA, CO. LOUTH |            |            |            |
| Project   |                  | GORT MELL           |            |            |            |
| Title     |                  | SECTIONS - SHEET 1  |            |            |            |